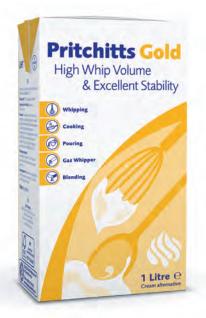

| Whipping    | Product                                                                                   | Pack Size                              | Shelf Life                                                                                                  |
|-------------|-------------------------------------------------------------------------------------------|----------------------------------------|-------------------------------------------------------------------------------------------------------------|
|             | Pritchitts Gold                                                                           | 12 x 1 ltr                             | 9 months                                                                                                    |
|             | Also available in 10 Litre and 1000 Litre                                                 |                                        |                                                                                                             |
| Cooking     | Best stored at below +20°C.<br>Once opened, refrigerate to +4°C<br>and use within 3 days. |                                        | Pritchitts Gold<br>High Whip Volume<br>& Excellent Stability                                                |
| Pouring     | <b>Nutritional Information:</b><br>(approximate composition per 100g)                     |                                        | relaping |
|             | Energy                                                                                    | 1353 kJ/328kcal                        |                                                                                                             |
| Gas Whipper | Protein                                                                                   | 2.7g                                   |                                                                                                             |
|             | Carbohydrate                                                                              | 4.0g                                   | 1 Litre e                                                                                                   |
|             | Fat                                                                                       | 33.5g                                  |                                                                                                             |
| Blending    | Useful to know: 110/B                                                                     |                                        |                                                                                                             |
|             | • GM Free                                                                                 | ee • Contains Milk                     |                                                                                                             |
|             | <ul><li>Suitable for vegetaria</li><li>Gluten Free</li></ul>                              | ians • Freeze thaw stable when whipped |                                                                                                             |
|             |                                                                                           |                                        |                                                                                                             |