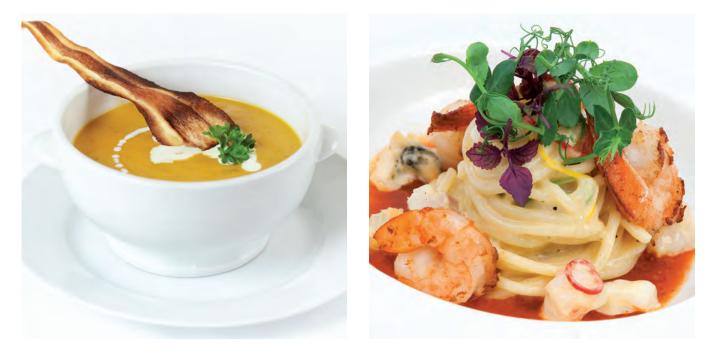

## **Pritchitts** Gold

A perfect cream alternative for all occasions. With all the benefits of dairy cream and more, Pritchitts Gold is ideal for all culinary requirements whether it be cooking, whipping or pouring.

Flavour - Tastes like fresh pasteurised cream

Volume - Pritchitts Gold whips up to 3 times its volume

Versatility - Extremely versatile, Pritchitts Gold performs equally well in the hot or cold kitchen

Stability - Pritchitts Gold is significantly more stable than dairy cream when whipped